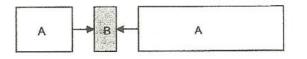

\* SEW THE 7 3/4" X 11 1/4" RECTTANGLE (FABRIC A) TO THE RIGHT SIDW OF THE 2' X 7 3/4" STRIP (FABRIC B)

\* SEW THE 2' X 17" STRIP (FABRICB) TO THE TOP OF THE UNIT.

\* PRESS.

- \* SEW THE 4 1/4" X 5 1/4" RECTANGLE (FABRIC A) TO THE LEFT SIDE OF THE 2" X 4 1/4" STRIP (FABRIC B).
- \* SEW THE 4 1/4" X 11 1/4" RECTANGLE (FABRIC A) TO THE RIGTH SIDE OF THE 2" X 4 1/4" STRIP B).
- \* PRESS