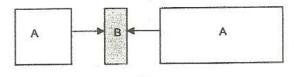

#### SEWING INSTRUCTIONS

ALL SEAMS ARE 1/4" UNLESS OTHERWISE STATED, ALL SEWING INSTRUCTIONS ARE "RIGHT SIDES TOGETHER."

\* SEW THE 7 3/4 X 5 1/4" RECTANGLE 9FABRIC A) TO THE LEFT SIDE OF THE 2" X 7 3/4" STRIP (FABRIC B).