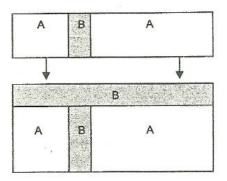

ONE 2" STRIP BY WIDTH OF FABRIC, SUB-CUT INTO:

- ONE STRIP 2" x 17"
- ONE STRIP 2" x 7 ¾"
- ONE STRIP 2" x 4 ¼"

#### SEWING INSTRUCTIONS

ALL SEAMS ARE 1/4" UNLESS OTHERWISE STATED, ALL SEWING INSTRUCTIONS ARE "RIGHT SIDES TOGETHER."

\* SEW THE 7 3/4 X 5 1/4" RECTANGLE 9FABRIC A) TO THE LEFT SIDE OF THE 2" X 7 3/4" STRIP (FABRIC B).

\* SEW THE 7 3/4" X 11 1/4" RECTTANGLE (FABRIC A) TO THE RIGHT SIDW OF THE 2' X 7 3/4" STRIP (FABRIC B)





\* SEW THE 2' X 17" STRIP (FABRICB) TO THE TOP OF THE UNIT.

\* PRESS.



- \* SEW THE 4 1/4" X 5 1/4" RECTANGLE (FABRIC A) TO THE LEFT SIDE OF THE 2" X 4 1/4" STRIP (FABRIC B).
- \* SEW THE 4 1/4" X 11 1/4" RECTANGLE (FABRIC A) TO THE RIGTH SIDE OF THE 2" X 4 1/4" STRIP B).
- \* PRESS



\* SEW THIS UNIT TO THE TOP OF THE PREVIOUS UNIT

\* PRESS.