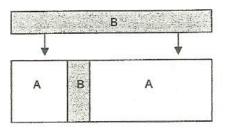

\* SEW THE 7 3/4" X 11 1/4" RECTTANGLE (FABRIC A) TO THE RIGHT SIDW OF THE 2' X 7 3/4" STRIP (FABRIC B)

\* SEW THE 2' X 17" STRIP (FABRICB) TO THE TOP OF THE UNIT.

\* PRESS.

- \* SEW THE 4 1/4" X 5 1/4" RECTANGLE (FABRIC A) TO THE LEFT SIDE OF THE 2" X 4 1/4" STRIP (FABRIC B).
- \* SEW THE 4 1/4" X 11 1/4" RECTANGLE (FABRIC A) TO THE RIGTH SIDE OF THE 2" X 4 1/4" STRIP B).
- \* PRESS